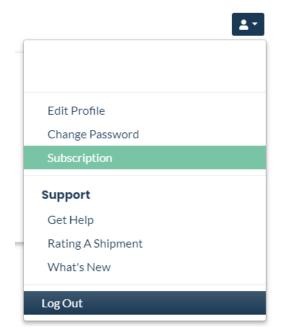

## How do I change my MoversPay subscription?

Anita L - 2021-02-24 - Getting Started

Once you are logged into MoversPay, you have the option to change your subscription plan under your Profile in the top righthand side of your screen.

After selecting 'Subscription' from your Profile dropdown, you are then able to see what your current subscription is, as well as an opportunity to 'Select' an alternate plan if you would like to change. If you Select your current plan, it will simply return you to the main MoversPay screen. If you are selecting to upgrade to the Premier plan from the Standard plan, you will be prompted to the next appropriate screens.